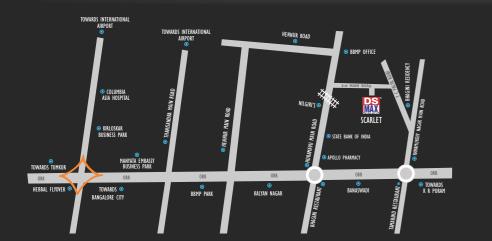

create an avenue of hope for a - For Winning Edge in Fund & Capital Management poor and the needy. and many more... DS-MAX Scarlet is an exuberant G+3 floor apartment comprises of 2 & 3 BHK flats at Banaswadi (Outer Ring Road), 5mins from Horamavu Signal. It is strategically located between Whitefield on one side and Manyata Tech Park on the other. The locality also offers good connectivity to the Kempegowda International Airport, K.R Puram Railway Station, Element Mall, Phoenix Mall and many other major parts of the city.