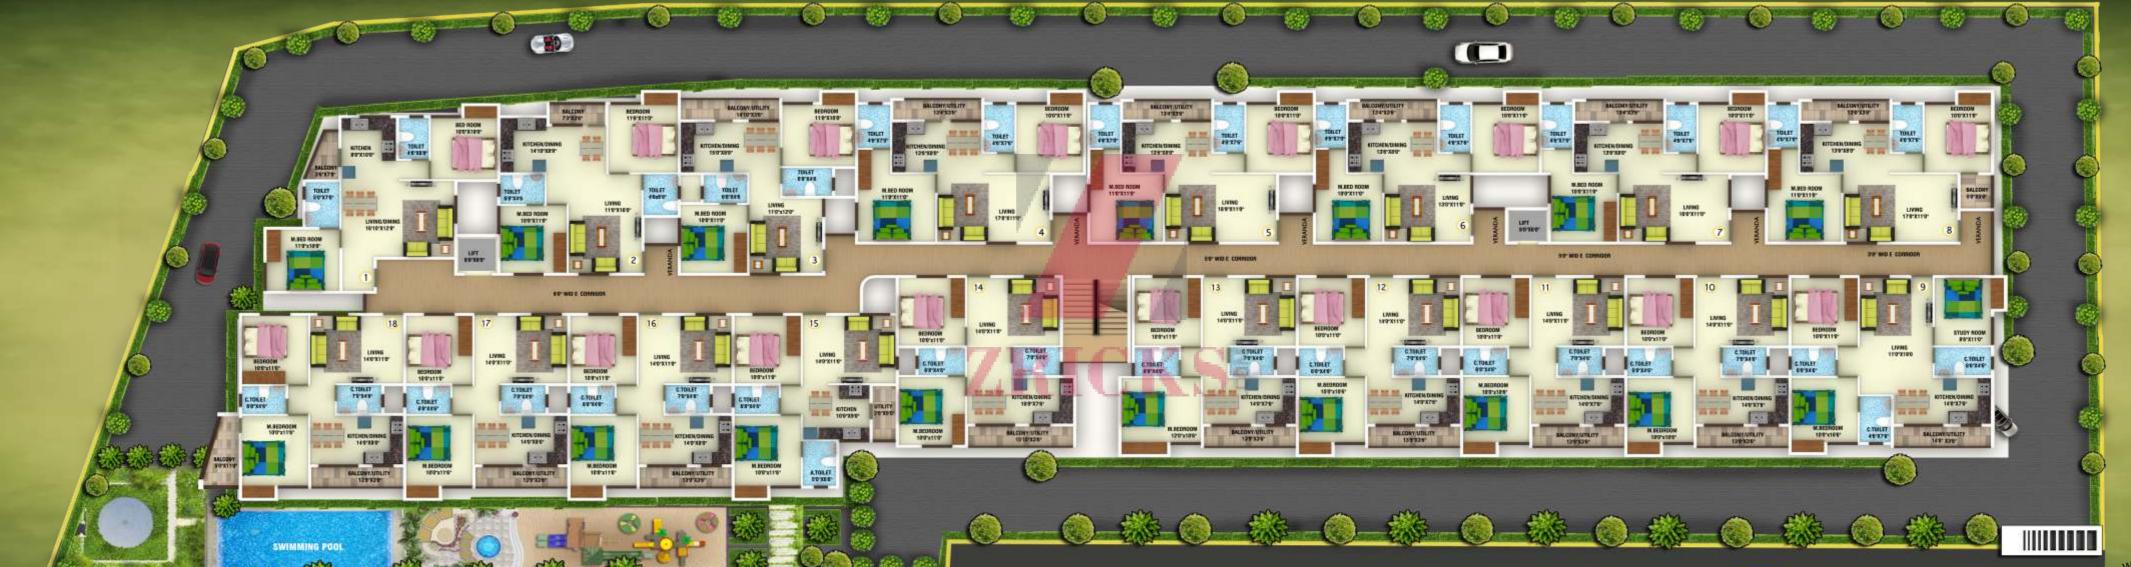

LIFT FACILITY

BOUNDARY PLANTATION PROVISION FOR CCTV CAMERAS AC PROVISION FOR MASTER BEDROOM

CHARGING POINT FOR ELECTRIC VEHICLES

INTERCOM FACILITY

GROUND FLOOR

| Flat 01: 1055 Sqft | Flat 03: 1002 Sqft | Flat 05: 1089 Sqft | Flat 07: 1069 Sqft | Flat 09: 1234 Sqft | Flat 11: 0969 Sqft | Flat 13: 1009 Sqft | Flat 15: 0908 Sqft | Flat 17: 0992 Sqft

Flat 02: 1050 Sqft | Flat 04: 1111 Sqft | Flat 06: 1015 Sqft | Flat 08: 1131 Sqft | Flat 10: 0969 Sqft | Flat 12: 0969 Sqft | Flat 14: 1002 Sqft | Flat 16: 0994 Sqft | Flat 18: 1083 Sqft

## ■ SPECIFICATIONS

TOTAL NO. OF FLATS

72 Units, G + 3 Floors, 2 & 3 BHK Luxurious Flats LOCATION

BANASWADI ORR 5 mins from Horamavu Signal FLOORIN

Vitrified Flooring Powder
PAINTING window

Oil Bound Distemper
KITCHEN