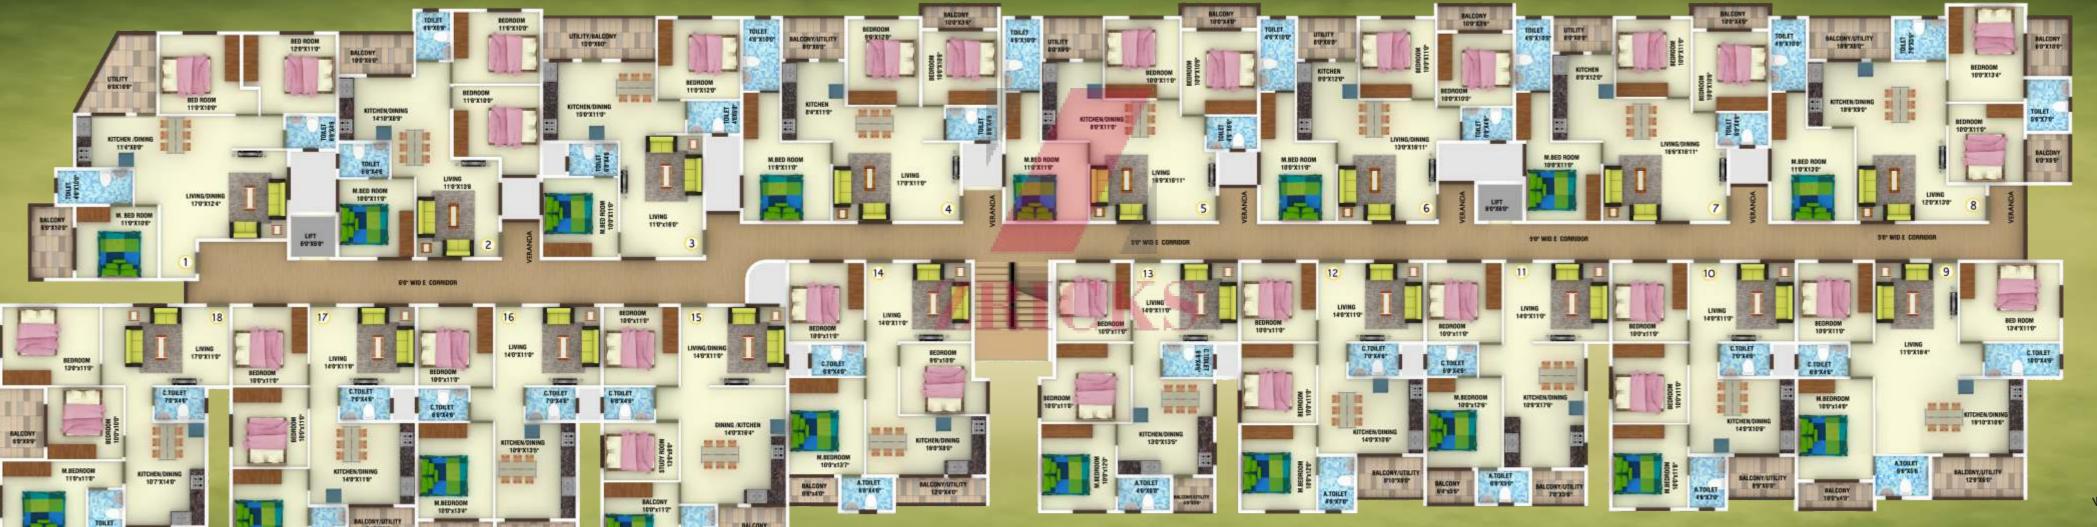

1015 Sqft | Flat 08: 1131 Sqft | Flat 10: 0969 Sqft | Flat 12: 0969 Sqft | Flat 14: 1002 Sqft | Flat 16: 0994 Sqft | Flat 18: 1083 Sqft





## ■ SPECIFICATIONS

TOTAL NO. OF FLATS

72 Units, G + 3 Floors, 2 & 3 BHK Luxurious Flats LOCATION

BANASWADI ORR 5 mins from Horamavu Signal FLOORIN

Vitrified Flooring Powder
PAINTING window

Oil Bound Distemper
KITCHEN

Stainless Steel Sink

WINDO\

Powder coated anodized aluminium

WALLS

Concrete Block Construction

D00

Main Door of Natural Wood Frame Shutters with Both Side Masonite Skin

STRUCTURE

RCC Framed Structure

PHIMRING

Branded European Water Closet (EWC), Hot & Cold water mixer unit with shower in all toilets. All branded Chromium plated fittings

Anchor/equivalent Modular Switches
Anchor/equivalent Copper wires

## TYPICAL FLOOR